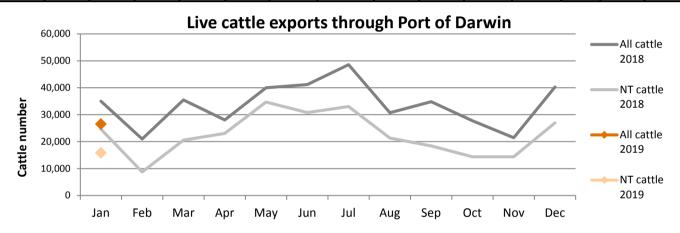

## Live Exports via Darwin Port – JANUARY 2019

Please note: figures are for stock exported through the Port of Darwin only; some NT stock are exported through interstate ports Please note: the NT Cattle figures here have been rounded respectively and may not tally to totals. The figures listed below are correct as at January **31 2019** and are subject to change as further data becomes available.

| Destination | Export of ALL CATTLE (including interstate) |         |                                 |        |        |            |            | Export of NT CATTLE (estimate only) |         |                                 |                    |        |               |            |
|-------------|---------------------------------------------|---------|---------------------------------|--------|--------|------------|------------|-------------------------------------|---------|---------------------------------|--------------------|--------|---------------|------------|
|             | 2017                                        | 2018    | Last year to<br><b>31/01/18</b> |        | Jan    | Last month | Difference | 2017                                | 2018    | Last year to<br><b>31/01/18</b> | YTD to<br>31/12/19 | Jan    | Last<br>month | Difference |
| Brunei      | 3,872                                       | 3,653   | 0                               | 0      | 0      | 0          | 0          | 2,423                               | 2,292   | 0                               | 0                  | 0      | 0             | 0          |
| Indonesia   | 245,544                                     | 324,856 | 32,159                          | 21,241 | 21,241 | 33,723     | -12,482    | 150,489                             | 215,353 | 22,640                          | 12,657             | 12,657 | 22,591        | -9,934     |
| Philippines | 0                                           | 10,482  | 0                               | 0      | 0      | 0          | 0          | 0                                   | 7,262   | 0                               | 0                  | 0      | 0             | 0          |
| Sabah       | 2,640                                       | 0       | 0                               | 0      | 0      | 0          | 0          | 1,680                               | 0       | 0                               | 0                  | 0      | 0             | 0          |
| Sarawak     | 2,743                                       | 2,106   | 0                               | 0      | 0      | 996        | -996       | 1,594                               | 1,631   | 0                               | 0                  | 0      | 667           | -667       |
| Malaysia    | 13,257                                      | 11,813  | 0                               | 0      | 0      | 0          | 0          | 8,109                               | 7,848   | 0                               | 0                  | 0      | 0             | 0          |
| Vietnam     | 39,989                                      | 49,771  | 2,830                           | 5,338  | 5,338  | 4,672      | 666        | 25,884                              | 35,342  | 1,992                           | 3,181              | 3,181  | 3,130         | 51         |
| Egypt       | 0                                           | 0       | 0                               | 0      | 0      | 0          | 0          | 0                                   | 0       | 0                               | 0                  | 0      | 0             | 0          |
| Thailand    | 800                                         | 1,720   | 0                               | 0      | 0      | 920        | -920       | 535                                 | 1,274   | 0                               | 0                  | 0      | 616           | -616       |
| Cambodia    | 0                                           | 0       | 0                               | 0      | 0      | 0          | 0          | 0                                   | 0       | 0                               | 0                  | 0      | 0             | 0          |
| TOTAL       | 308,845                                     | 404,401 | 34,989                          | 26,579 | 26,579 | 40,311     | -13,732    | 190,715                             | 271,001 | 24,632                          | 15,837             | 15,837 | 27,004        | -11,167    |