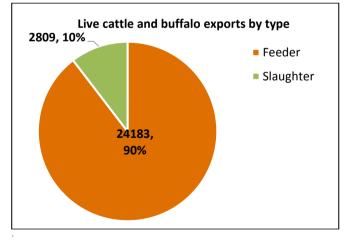

# **OTHER LIVESTOCK**

| Destination | Buff | alo | Go  | at  | Camel |     |  |
|-------------|------|-----|-----|-----|-------|-----|--|
| Destination | YTD  | Jan | YTD | Jan | YTD   | Jan |  |
| Brunei      | 0    | 0   | 0   | 0   | 0     | 0   |  |
| Indonesia   | 167  | 167 | 0   | 0   | 0     | 0   |  |
| Philippines | 0    | 0   | 0   | 0   | 0     | 0   |  |
| Sabah       | 0    | 0   | 0   | 0   | 0     | 0   |  |
| Sarawak     | 0    | 0   | 0   | 0   | 0     | 0   |  |
| Malaysia    | 0    | 0   | 0   | 0   | 0     | 0   |  |
| Vietnam     | 246  | 246 | 0   | 0   | 0     | 0   |  |
| Egypt       | 0    | 0   | 0   | 0   | 0     | 0   |  |
| Thailand    | 0    | 0   | 0   | 0   | 0     | 0   |  |
| Cambodia    | 0    | 0   | 0   | 0   | 0     | 0   |  |
| TOTAL       | 413  | 413 | 0   | 0   | 0     | 0   |  |