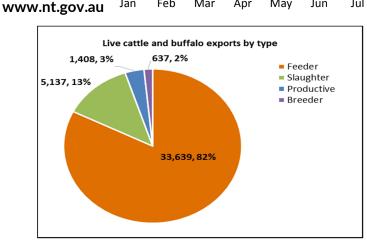

## OTHER LIVESTOCK

Sep

| D4!4!       | Buff  | alo     | Go | at  | Camel |     |  |
|-------------|-------|---------|----|-----|-------|-----|--|
| Destination | YTD   | YTD Dec |    | Dec | YTD   | Dec |  |
| Brunei      | 417   | 0       | 0  | 0   | 0     | 0   |  |
| Indonesia   | 3,724 | 404     | 0  | 0   | 0     | 0   |  |
| Philippines | 0     | 0       | 0  | 0   | 0     | 0   |  |
| Sabah       | 0     | 0       | 0  | 0   | 0     | 0   |  |
| Sarawak     | 0     | 0       | 0  | 0   | 0     | 0   |  |
| Malaysia    | 1,465 | 0       | 0  | 0   | 0     | 0   |  |
| Vietnam     | 3,067 | 106     | 0  | 0   | 0     | 0   |  |
| Egypt       | 0     | 0       | 0  | 0   | 0     | 0   |  |
| Thailand    | 0     | 0       | 0  | 0   | 0     | 0   |  |
| Cambodia    | 0     | 0       | 0  | 0   | 0     | 0   |  |
| TOTAL       | 8,673 | 510     | 0  | 0   | 0     | 0   |  |