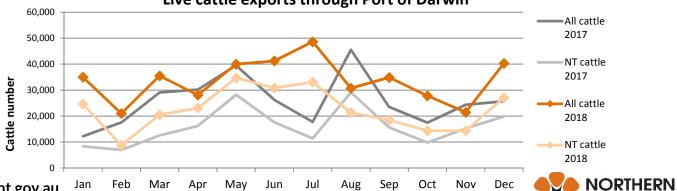

|
| Thailand    | 1,461                                       | 800     | 800          | 1,720      | 920        | 0          | 920        | 1,023                               | 535          | 535      | 1,274    | 616    | 0          | 616        |
| Cambodia    | 2,766                                       | 0       | 0            | 0          | 0          | 0          | 0          | 1,936                               | 0            | 0        | 0        | 0      | 0          | 0          |
| TOTAL       | 372,251                                     | 308,845 | 308,845      | 404,401    | 40,311     | 21,460     | 18,851     | 236,511                             | 190,715      | 190,715  | 271,001  | 27,004 | 14,376     | 12,628     |

## Live cattle exports through Port of Darwin





Mar

Apr

## OTHER LIVESTOCK

Sep

| D4!4!       | Buff  | alo     | Go | at  | Camel |     |  |
|-------------|-------|---------|----|-----|-------|-----|--|
| Destination | YTD   | YTD Dec |    | Dec | YTD   | Dec |  |
| Brunei      | 417   | 0       | 0  | 0   | 0     | 0   |  |
| Indonesia   | 3,724 | 404     | 0  | 0   | 0     | 0   |  |
| Philippines | 0     | 0       | 0  | 0   | 0     | 0   |  |
| Sabah       | 0     | 0       | 0  | 0   | 0     | 0   |  |
| Sarawak     | 0     | 0       | 0  | 0   | 0     | 0   |  |
| Malaysia    | 1,465 | 0       | 0  | 0   | 0     | 0   |  |
| Vietnam     | 3,067 | 106     | 0  | 0   | 0     | 0   |  |
| Egypt       | 0     | 0       | 0  | 0   | 0     | 0   |  |
| Thailand    | 0     | 0       | 0  | 0   | 0     | 0   |  |
| Cambodia    | 0