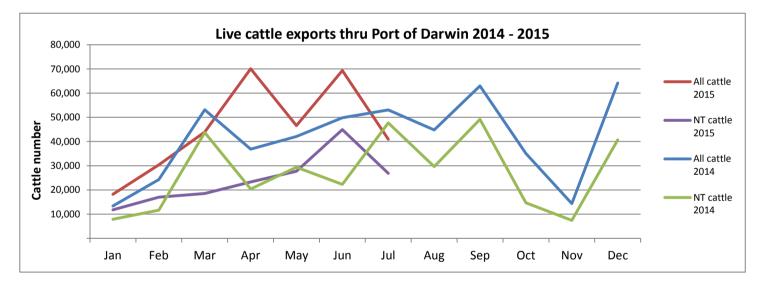

## JULY at a glance

- 40,963 cattle through the Darwin Port during July; 28,356 less than last month and 46,872 more than at the same time last year.
- 26,858 NT cattle through the Darwin Port during July; 18,061 less than last month and 12,920 less than at the same time last year.