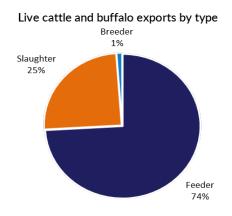

### Buffalo Goat Camel Destination YTD Oct YTD Oct YTD Oct Brunei 1,136 Indonesia 3,155 524 0 0 0 0 **Philippines** 0 0 0 Sabah 290 0 0 0 0 Sarawak Malaysia 435 45 0 0 0 0 Vietnam 114 0 0 Egypt 0 0 0 Thailand 0 0 0 0 0 0 o 0 0 Cambodia Total 5.130 639 0 0