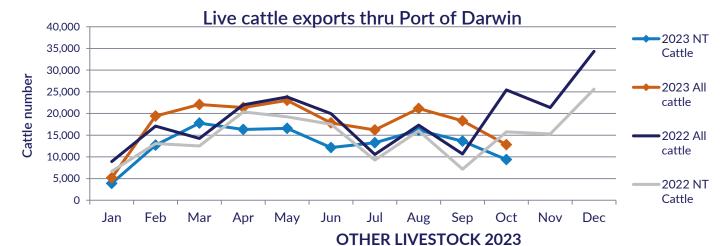

The figures listed below are correct as at 31 October 2023 and are subject to change as further data becomes available.

|             | Export of ALL CATTLE (including interstate) |         |                      |                   |        |            |            | Export of NT CATTLE (estimate only) |         |                      |                   |       |               |            |  |
|-------------|---------------------------------------------|---------|----------------------|-------------------|--------|------------|------------|-------------------------------------|---------|----------------------|-------------------|-------|---------------|------------|--|
| Destination | 2021                                        | 2022    | Last year to 1/10/22 | YTD to<br>1/10/23 | Oct    | Last month | Difference | 2021                                | 2022    | Last year to 1/10/22 | YTD to<br>1/10/23 | Oct   | Last<br>month | Difference |  |
| Brunei      | 8,203                                       | 2,722   | 309                  | 3,282             | 674    | 0          | 674        | 6,752                               | 2,205   | 191                  | 2,448             | 493   | 0             | 493        |  |
| Indonesia   | 236,764                                     | 203,381 | 23,372               | 149,672           | 8,656  | 13,676     | -5,020     | 196,865                             | 160,123 | 14,467               | 111,222           | 6,336 | 10,175        | -3,839     |  |
| Philippines | 7,288                                       | 4,348   | 1,264                | 7,495             | 0      | 0          | 0          | 6,070                               | 3,413   | 782                  | 5,554             | 0     | 0             | 0          |  |
| Sabah       | 258                                         | 2,667   | 0                    | 950               | 0      | 0          | 0          | 229                                 | 2,069   | 0                    | 724               | 0     | 0             | 0          |  |
| Sarawak     | 2,169                                       | 1,248   | 500                  | 640               | 0      | 0          | 0          | 1,898                               | 914     | 310                  | 488               | 0     | 0             | 0          |  |
| Malaysia    | 8,273                                       | 2,416   | 0                    | 4,326             | 2,051  | 1,018      | 1,033      | 6,638                               | 1,936   | 0                    | 3,221             | 1,501 | 757           | 744        |  |
| Vietnam     | 20,506                                      | 8,993   | 0                    | 11,039            | 1,445  | 3,608      | -2,163     | 16,654                              | 7,822   | 0                    | 8,176             | 1,058 | 2,684         | -1,627     |  |
| Egypt       | 0                                           | 0       | 0                    | 0                 | 0      | 0          | 0          | 0                                   | 0       | 0                    | 0                 | 0     | 0             | 0          |  |
| Thailand    | 0                                           | 0       | 0                    | 0                 | 0      | 0          | 0          | 0                                   | 0       | 0                    | 0                 | 0     | 0             | 0          |  |
| Cambodia    | 0                                           | 0       | 0                    | 0                 | 0      | 0          | 0          | 0                                   | 0       | 0                    | 0                 | 0     | 0             | 0          |  |
| Total       | 283,461                                     | 225,775 | 25,445               | 177,404           | 12,826 | 18,302     | -5,476     | 235,106                             | 178,482 | 15,750               | 131,833           | 9,389 | 13,617        | -4,228     |  |