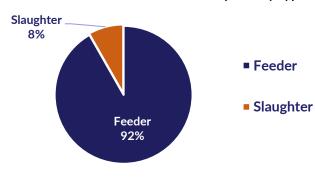

| 0          | 0          | 0                                   | 0       | 0                            | 0                  | 0      | 0          | 0          |
| Cambodia    | 0                                           | 0       | 0                            | 0                  | 0      | 0          | 0          | 0                                   | 0       | 0                            | 0                  | 0      | 0          | 0          |
| Total       | 355,355                                     | 283,461 | 246,219                      | 191,443            | 21,390 | 25,445     | -4,055     | 271,367                             | 235,106 | 203,897                      | 152,870            | 15,294 | 15,750     | -457       |



### Live cattle and buffalo exports by type



## **OTHER LIVESTOCK 2022**

|             | Buff  | alo | G   | oat | Camel |     |  |
|-------------|-------|-----|-----|-----|-------|-----|--|
| Destination | YTD   | Nov | YTD | Nov | YTD   | Nov |  |
| Brunei      | 1,714 | 0   | 0   | 0   | 0     | 0   |  |
| Indonesia   | 6,519 | 140 | 0   | 0   | 0     | 0   |  |
| Philippines | 0     | 0   | 0   | 0   | 0     | 0   |  |
| Sabah       | 108   | 0   | 0   | 0   | 0     | 0   |  |
| Sarawak     | 241   | 0   | 0   | 0   | 0     | 0   |  |
| Malaysia    | 617   | 0   | 0   | 0   | 0     | 0   |  |
| Vietnam     | 0     | 0   | 0   | 0   | 0     | 0   |  |
| Egypt       | 0     | 0   | 0   | 0   | 0     | 0   |  |
| Thailand    | 0     | 0   | 0   | 0   | 0     | 0   |  |
| Cambodia    | 0     | 0   | 0   | 0   | 0     | 0   |  |
|