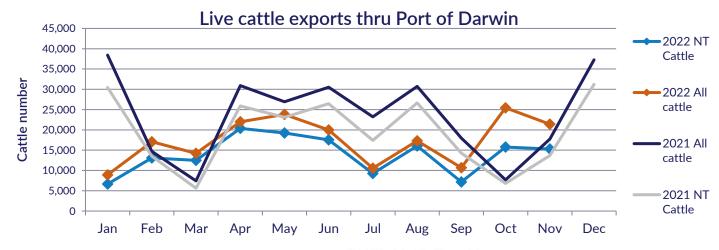

|             | Export of ALL CATTLE (including interstate) |         |                              |                    |        |            |            | Export of NT CATTLE (estimate only) |         |                              |                    |        |            |            |
|-------------|---------------------------------------------|---------|------------------------------|--------------------|--------|------------|------------|-------------------------------------|---------|------------------------------|--------------------|--------|------------|------------|
| Destination | 2020                                        | 2021    | Last year to <b>30/11/21</b> | YTD to<br>30/11/22 | Nov    | Last month | Difference | 2020                                | 2021    | Last year to <b>30/11/21</b> | YTD to<br>30/11/22 | Nov    | Last month | Difference |
| Brunei      | 6,908                                       | 8,203   | 8,203                        | 2,174              | 0      | 309        | -309       | 5,044                               | 6,752   | 6,752                        | 1,796              | 0      | 191        | -191       |
| Indonesia   | 291,207                                     | 236,764 | 199,522                      | 170,849            | 19,615 | 23,372     | -3,757     | 222,436                             | 196,865 | 165,656                      | 135,855            | 14,025 | 14,467     | -443       |
| Philippines | 17,476                                      | 7,288   | 7,288                        | 3,096              | 0      | 1,264      | -1,264     | 13,516                              | 6,070   | 6,070                        | 2,479              | 0      | 782        | -782       |
| Sabah       | 0                                           | 258     | 258                          | 2,667              | 0      | 0          | 0          | 0                                   | 229     | 229                          | 2,069              | 0      | 0          | 0          |
| Sarawak     | 2,229                                       | 2,169   | 2,169                        | 1,248              | 0      | 500        | -500       | 1,738                               | 1,898   | 1,898                        | 914                | 0      | 310        | -310       |
| Malaysia    | 0                                           | 8,273   | 8,273                        | 2,416              | 0      | 0          | 0          | 0                                   | 6,638   | 6,638                        | 1,936              | 0      | 0          | 0          |
| Vietnam     | 37,535                                      | 20,506  | 20,506                       | 8,993              | 1,775  | 0          | 1,775      | 28,633                              | 16,654  | 16,654                       | 7,822              | 1,269  | 0          | 1,269      |
| Egypt       | 0                                           | 0       | 0                            | 0                  | 0      | 0          | 0          | 0                                   | 0       | 0                            | 0                  | 0      | 0          | 0          |
| Thailand    | 0                                           | 0       | 0                            | 0                  | 0      | 0          | 0          | 0                                   | 0       | 0                            | 0                  | 0      | 0          | 0          |
| Cambodia    | 0                                           | 0       | 0                            | 0                  | 0      | 0          | 0          | 0                                   | 0       | 0                            | 0                  | 0      | 0          | 0          |
| Total       | 355,355                                     | 283,461 | 246,219                      | 191,443            | 21,390 | 25,445     | -4,055     | 271,367                             | 235,106 | 203,897                      | 152,870            | 15,294 | 15,750     | -457       |

### Subscribe or unsubscribe to the monthly Pastoral Market Update.

| Total of ALL CATTLE through Port of Darwin |        |        |        |        |        |        | Total of NT CATTLE through Port of Darwin |        |        |        |        |        |        |  |
|--------------------------------------------|--------|--------|--------|--------|--------|--------|-------------------------------------------|--------|--------|--------|--------|--------|--------|--|
| 2015                                       | 2016   | 2017   | 2018   | 2019   | 2020   | 2021   | 2015                                      | 2016   | 2017   | 2018   | 2019   | 2020   | 2021   |  |
| 510860                                     | 372251 | 308845 | 408269 | 379109 | 355355 | 283461 | 295738                                    | 236511 | 190715 | 273592 | 255555 | 271367 | 235106 |  |